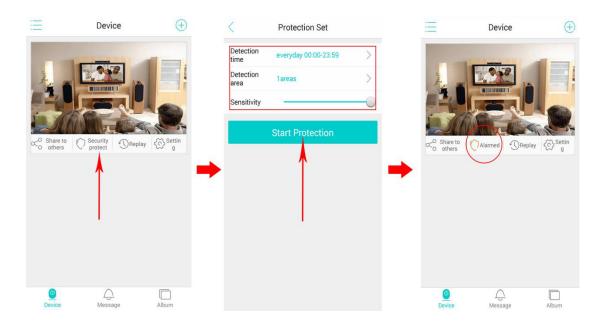

## 6. Motion Detection and Alarm

Click "Security Protection" and set the parameters; then click "Start Protection" to get into the state of security protection and you can receive alarming message tips in message pages.