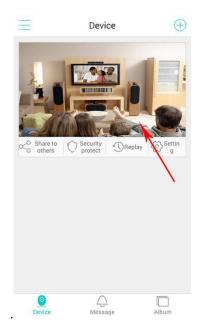

## 4. Live Broadcast

Click the Main Interface and then click the camera window for live video broadcasting

#### 5. Replay

Insert a SD card into the camera and click the "Replay" to view video playback.

## 6. Motion Detection and Alarm

Click "Security Protection" and set the parameters; then click "Start Protection" to get into the state of security protection and you can receive alarming message tips in message pages.