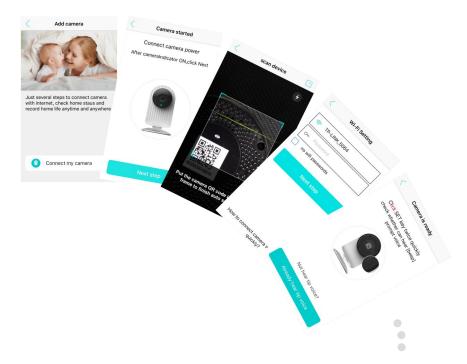

#### 3. Add camera

a.After login into the App successfully, click the symbol "+", and add cameras according to the page tips.

b.Operate through page tips: Add camera Camera started Scan QR Wi-Fi setting .....

You will also get a page tip when you have successfully added the cameras.