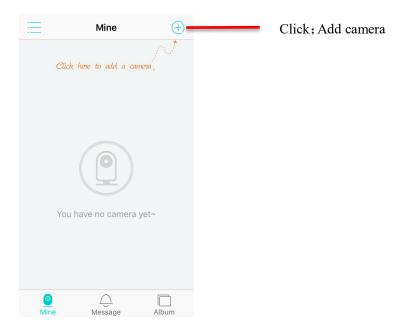

#### 3. Add camera

a.After login into the App successfully, click the symbol "+", and add cameras according to the page tips.

b.Operate through page tips: Add camera Camera started Scan QR Wi-Fi setting .....