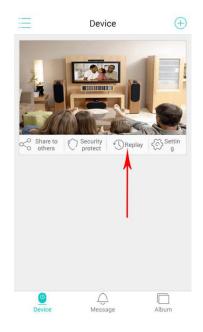

#### 5. Replay

Insert a SD card into the camera and click the "Replay" to view video playback.