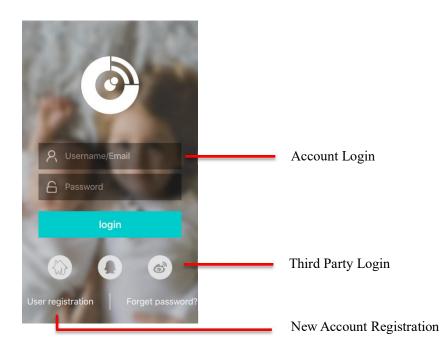

## 2. Register; Login

Open Wulian Icam App; Register for new account or directly login into your present account.